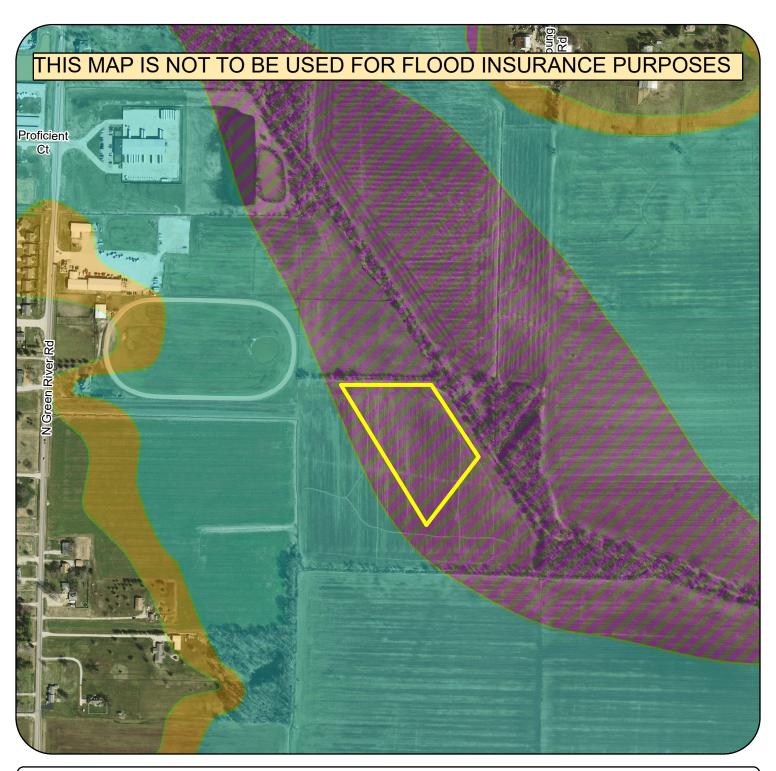

The floodway and fringe were derived from the best available data from DNR Division of Water

While this map is provided for information, the FIRMs as published by FEMA are the authoritative documents for the National Flood Insurance Program.

Copies of those maps can be found at http://msc.fema.gov

Map Source: Best Available Data from DNR Division of Water

(Not for Flood Insurance purposes)

File Number: FW-31500

## Note

This map does not reflect changes or amendments which may have been made subsequent to the effective date

## Legend

DNR Approximate Floodway

FEMA Special Flood Hazard Area Zone AE

DNR Approximate Fringe

FEMA 0.2% Annual Chance Flood Hazard Area

Project Location