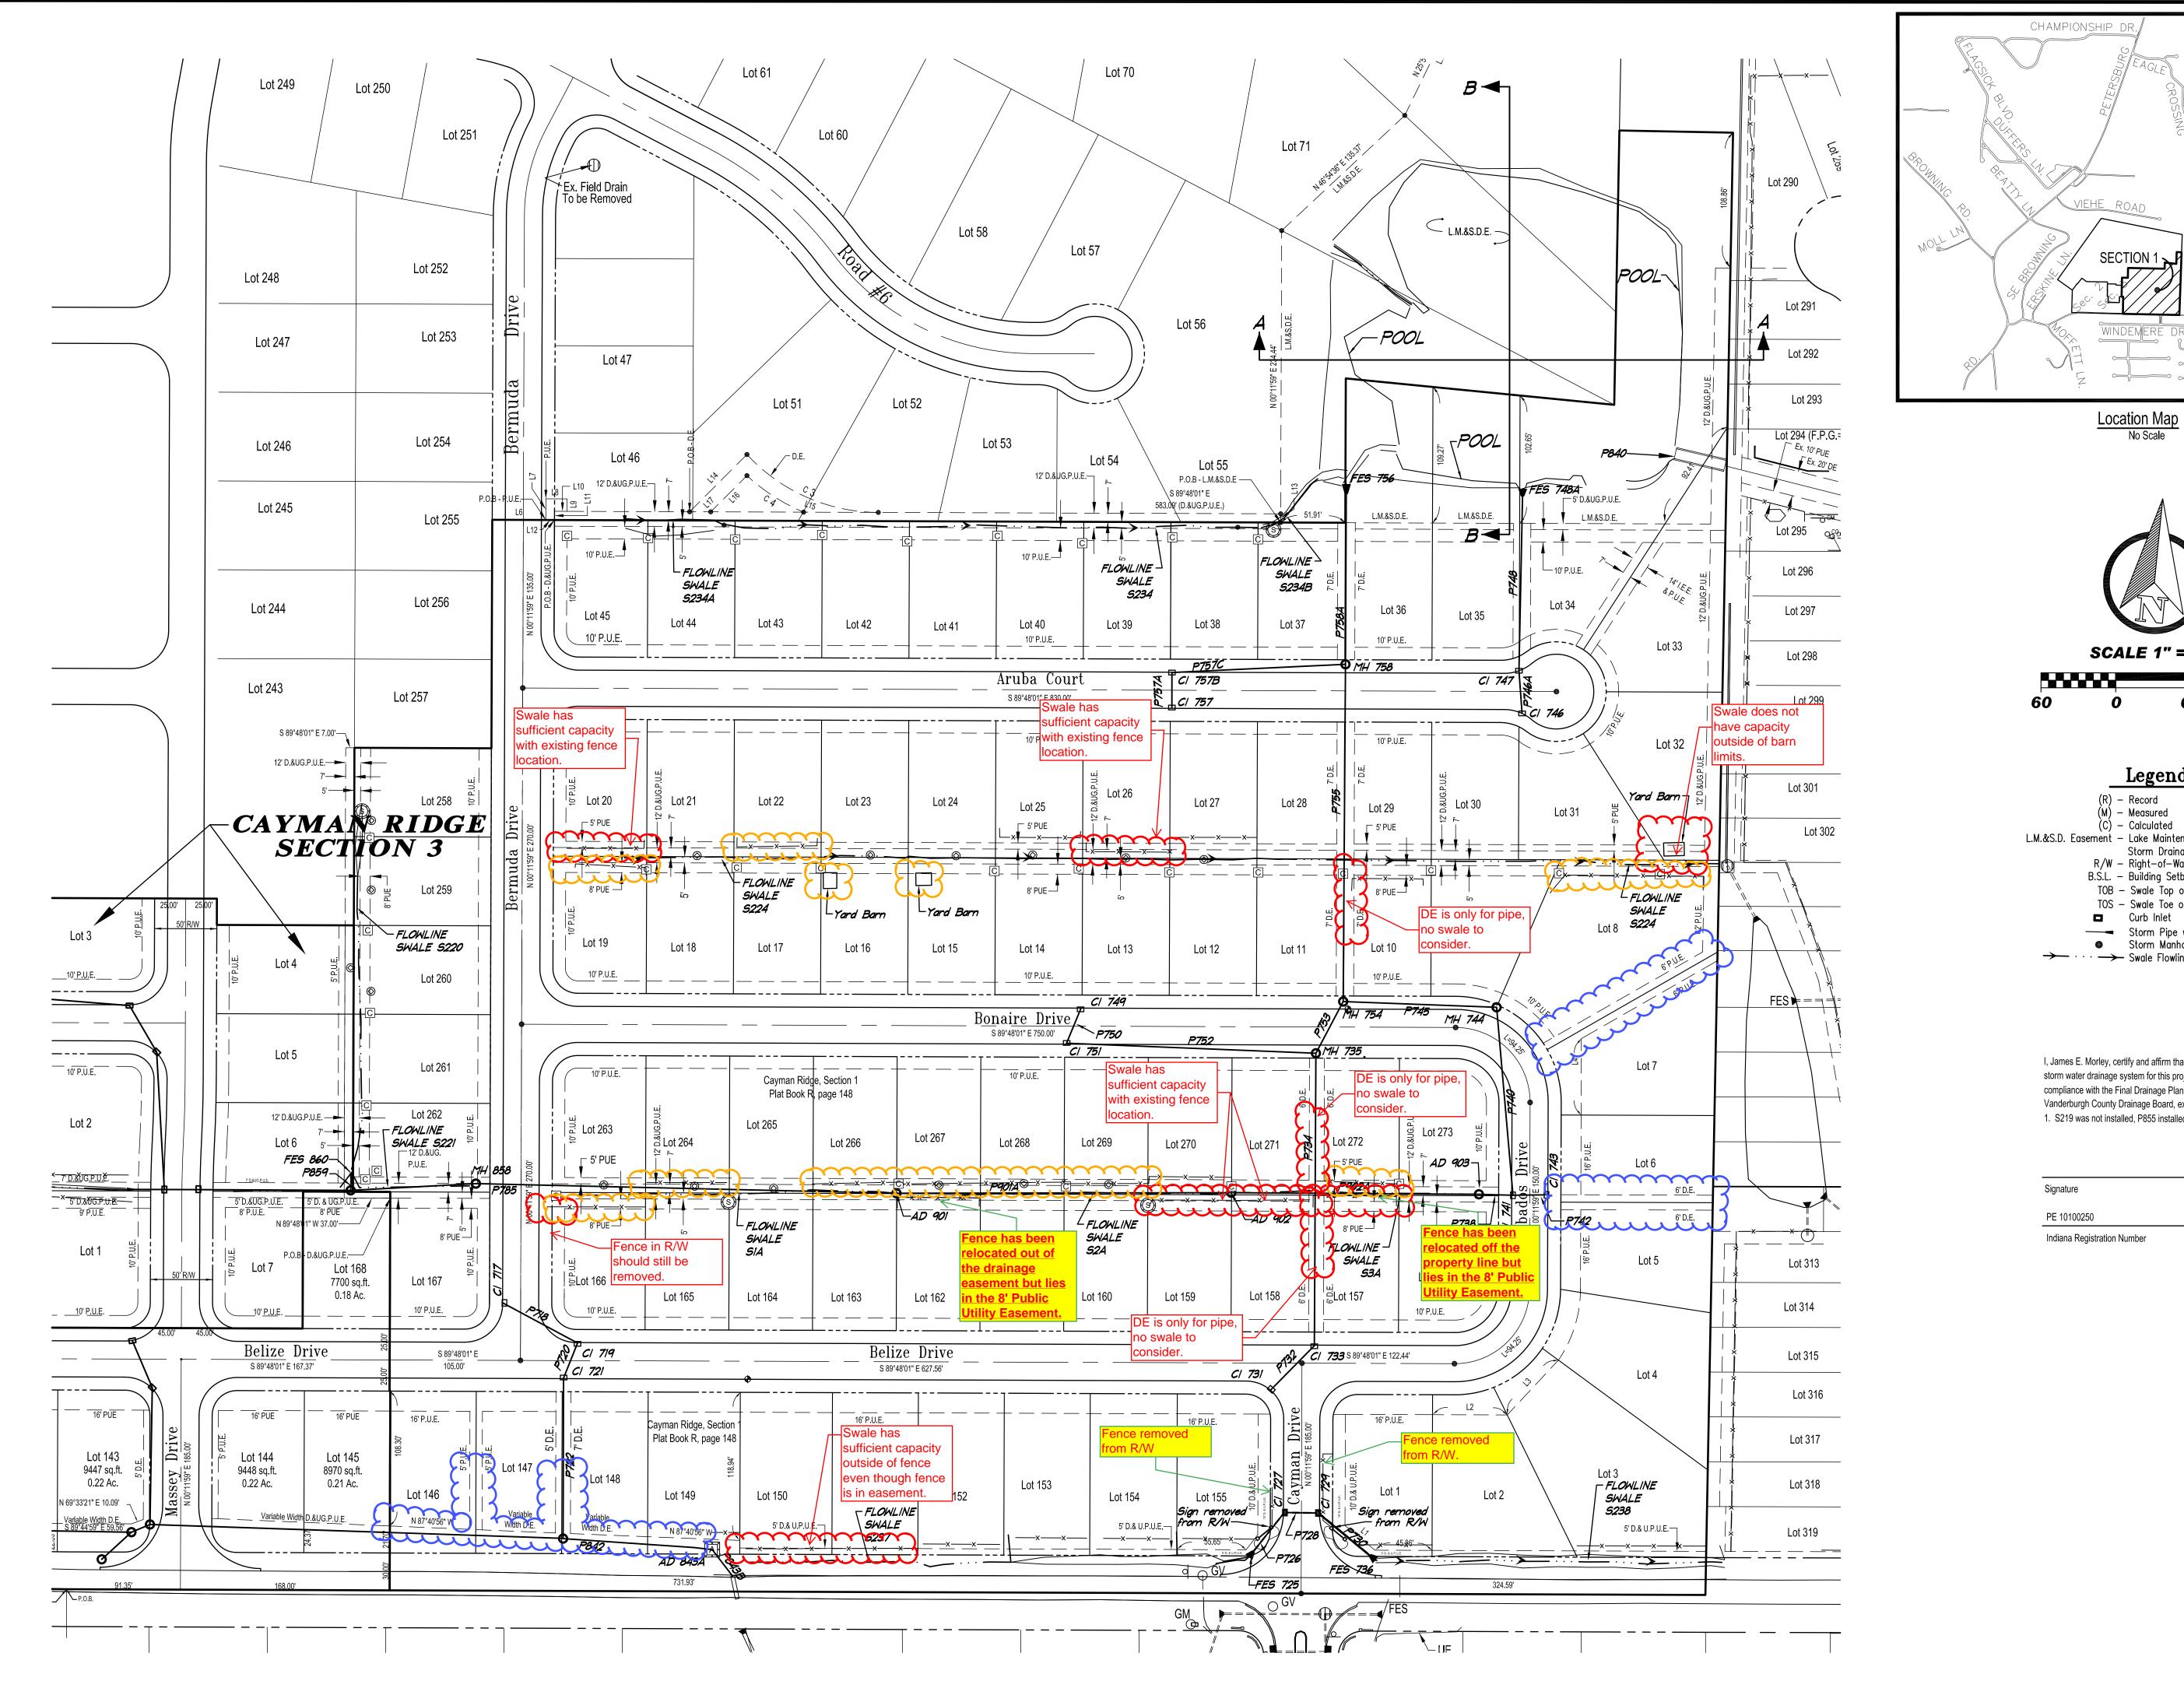

Legend

(R) - Record (M) - Measured

(C) — Calculated L.M.&S.D. Easement — Lake Maintenance & Storm Drainage Easement

B.S.L. - Building Setback Line TOS − Swale Toe of Slope

Curb Inlet

Storm Pipe w/ FES
Storm Manhole / Area Drain
Swale Flowline

I, James E. Morley, certify and affirm that the completed storm water drainage system for this project is in general compliance with the Final Drainage Plan as approved by the Vanderburgh County Drainage Board, except as listed below: 1. S219 was not installed, P855 installed instead.

No. 10100250

Record - Section Drainage Plan

**Scale:** 1" = 60' Job Number: 5811-4(B) JEM 05-12-2014 ilename: J:\5811\Surveying\ 5811 Survey Base-2013 dw C-3 Rec-Storm Sec. 1